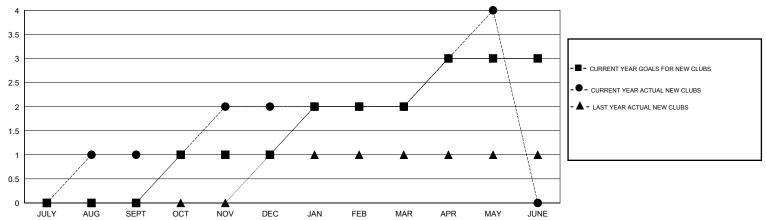

### GOALS AND ACTUAL NEW CLUBS CUMULATIVE

# **LOCATION MACEDONIA (FYROM)**

GMT CA 4

|               |                  | Clubs            |                  |                  |                       |                    | Members                             |                    |                  |
|---------------|------------------|------------------|------------------|------------------|-----------------------|--------------------|-------------------------------------|--------------------|------------------|
|               | RESUL            | TS FOR 2015-2016 | i                |                  | RESULTS FOR 2015-2016 |                    |                                     |                    |                  |
| QUARTER       | NEW CLUB<br>GOAL | NEW CLUBS        | DROPPED<br>CLUBS | NET<br>GAIN/LOSS | QUARTER               | NEW MEMBER<br>GOAL | CHARTER AND<br>NEW MEMBERS<br>ADDED | DROPPED<br>MEMBERS | NET<br>GAIN/LOSS |
| JULY/AUG/SEPT | 0                | 1                | 0                | 1                | JULY/AUG/SEPT         | 5                  | 38                                  | 33                 | 5                |
| OCT/NOV/DEC   | 1                | 1                | 0                | 1                | OCT/NOV/DEC           | 12                 | 45                                  | 59                 | -14              |
| JAN/FEB/MAR   | 1                | 0                | 0                | 0                | JAN/FEB/MAR           | -7                 | 20                                  | 19                 | 1                |
| APR/MAY/JUNE  | 1                | 2                | 0                | 2                | APR/MAY/JUNE          | 30                 | 88                                  | 9                  | 79               |