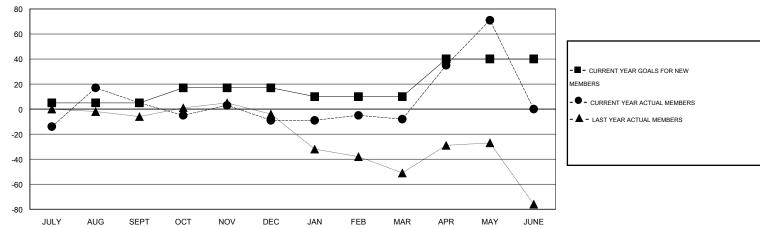

#### GOALS AND ACTUAL MEMBERS CUMULATIVE

| DROPPED CLUBS: 0  DROPPED MEMBERS |               | 33 CLUBS OF 37 ADDED 1 OR MORE NEW MEMBERS | GENDER DISTRIBU<br>MALE<br>FEMALE     | TION<br>495 (58.93%)<br>345 (41.07%) |          |
|-----------------------------------|---------------|--------------------------------------------|---------------------------------------|--------------------------------------|----------|
| DECEASED CLUB CANCELLED OTHER     | 0<br>0<br>119 | CLICK HERE FOR HEALTH ASSESSMENT DATA      | FAMILY UNIT MEMBERS HEAD OF HOUSEHOLD |                                      | 79<br>39 |
| TOTAL                             | 119           |                                            | NON-HEAD OF HOUSEHOL                  | 40                                   |          |

# **LOCATION MACEDONIA (FYROM)**

GMT CA 4

|               |                  | Clubs            |                  |                  |                       |                    | Members                             |                    |                  |
|---------------|------------------|------------------|------------------|------------------|-----------------------|--------------------|-------------------------------------|--------------------|------------------|
|               | RESUL            | TS FOR 2015-2016 | i                |                  | RESULTS FOR 2015-2016 |                    |                                     |                    |                  |
| QUARTER       | NEW CLUB<br>GOAL | NEW CLUBS        | DROPPED<br>CLUBS | NET<br>GAIN/LOSS | QUARTER               | NEW MEMBER<br>GOAL | CHARTER AND<br>NEW MEMBERS<br>ADDED | DROPPED<br>MEMBERS | NET<br>GAIN/LOSS |
| JULY/AUG/SEPT | 0                | 1                | 0                | 1                | JULY/AUG/SEPT         | 5                  | 38                                  | 33                 | 5                |
| OCT/NOV/DEC   | 1                | 1                | 0                | 1                | OCT/NOV/DEC           | 12                 | 45                                  | 59                 | -14              |
| JAN/FEB/MAR   | 1                | 0                | 0                | 0                | JAN/FEB/MAR           | -7                 | 20                                  | 19                 | 1                |
| APR/MAY/JUNE  | 1                | 2                | 0                | 2                | APR/MAY/JUNE          | 30                 | 88                                  | 9                  | 79               |